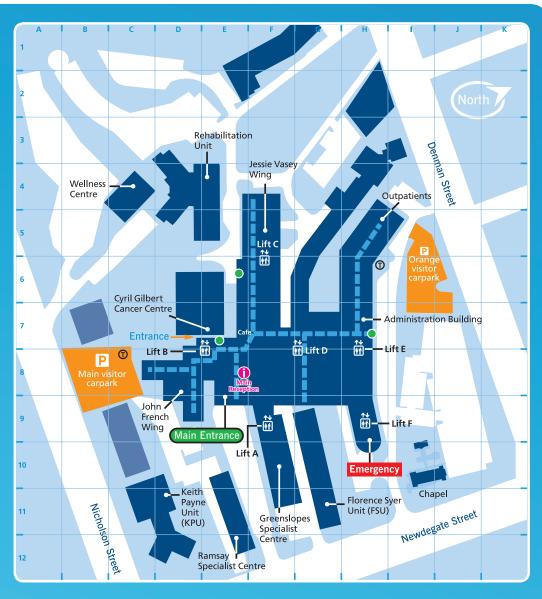

| Destination                              | Level             | Lift | Ref        |
|------------------------------------------|-------------------|------|------------|
| Cafe                                     | Lobby Level       |      | E7         |
| Cardiovascular Suites (John French Wing) | Level 1           | В    | D8         |
| Child Care Centre                        | Lobby Level       |      | H2         |
| Conference Room                          | Lobby Level       |      | F6         |
| Coronary Care Unit (John French Wing)    | Level 1           | В    | D8         |
| Cyril Gilbert Cancer Centre              | Lobby Level       |      | D7         |
| Day of Surgery Lounge (John French Wing) | Level 1           | В    | D8         |
| Discharge Lounge                         | Lobby Level       |      | <b>E</b> 6 |
| Emergency Centre                         | Ground Level      | Е    | Н9         |
| Executive Suites                         | Lower Lobby Level | E    | H7         |
| Florence Syer Unit                       | Lower Lobby Level | D    | G10        |
| Gallipoli Medical Research Centre        | Lower Lobby Level | F    | Н9         |
| Gastroenterology & Minor Procedure Unit  | Lower Lobby Level | D    | G8         |
| Greenslopes Specialist Centre            | Lobby Level       |      | F10        |
| Hearts 1st                               | Lobby Level       |      | F8         |
| Henry Dalziel VC Dialysis Centre         | Lobby Level       | F    | Н9         |
| Intensive Care Unit                      | Lobby Level       | D    | G8         |
| Keith Payne Unit                         | via Lobby Level   |      | D11        |
| Marketing                                | via Lobby Level   |      | F2         |
| Outpatients                              | Ground Level      | Е    | H5         |
| Pharmacy                                 | Lobby Level       |      | E8         |
| Private Sessional Rooms                  | Lower Lobby Level | D    | F8         |
| Queensland X-Ray                         | Lower Lobby Level | Е    | H7         |
| Ramsay Specialist Centre                 | via Lobby Level   |      | E11        |
| Main Reception & Main Entrance (i)       | Lobby Level       |      | E8         |
| Rehabilitation Unit                      | via Lobby Level   |      | E4         |
| Security                                 | Lobby Level       |      | F7         |
| Sleep Study Unit                         | Ground Level      | Е    | H8         |
| Sullivan Nicolaides Pathology            | Lobby Level       | Е    | <b>G7</b>  |
| Supply Department                        | Lower Lobby Level | D    | F6         |
| University of Queensland Offices         | Lower Lobby Level | F    | G8         |
| Ward 11 (Jessie Vasey Wing)              | Level 1           | С    | F5         |
| Ward 13 (Jessie Vasey Wing)              | Level 1           | С    | F6         |
| Ward 21 (Jessie Vasey Wing)              | Level 2           | С    | F5         |
| Ward 23 (Jessie Vasey Wing)              | Level 2           | С    | F6         |
| Ward 25 (John French Wing)               | Level 2           | В    | D8         |
| Ward 31 (Jessie Vasey Wing)              | Level 3           | С    | F5         |
| Ward 33 (Jessie Vasey Wing)              | Level 3           | С    | F6         |
| Ward 35 (John French Wing)               | Level 3           | В    | D8         |
| Ward 41 (Jessie Vasey Wing)              | Level 4           | С    | F5         |
| Ward 43 (Jessie Vasey Wing)              | Level 4           | С    | F6         |
| Ward 45 (John French Wing)               | Level 4           | В    | D8         |
| Ward 5                                   | Lower Lobby Level | D    | H4         |
| Wellness Centre                          | via Lobby Level   |      | C4         |