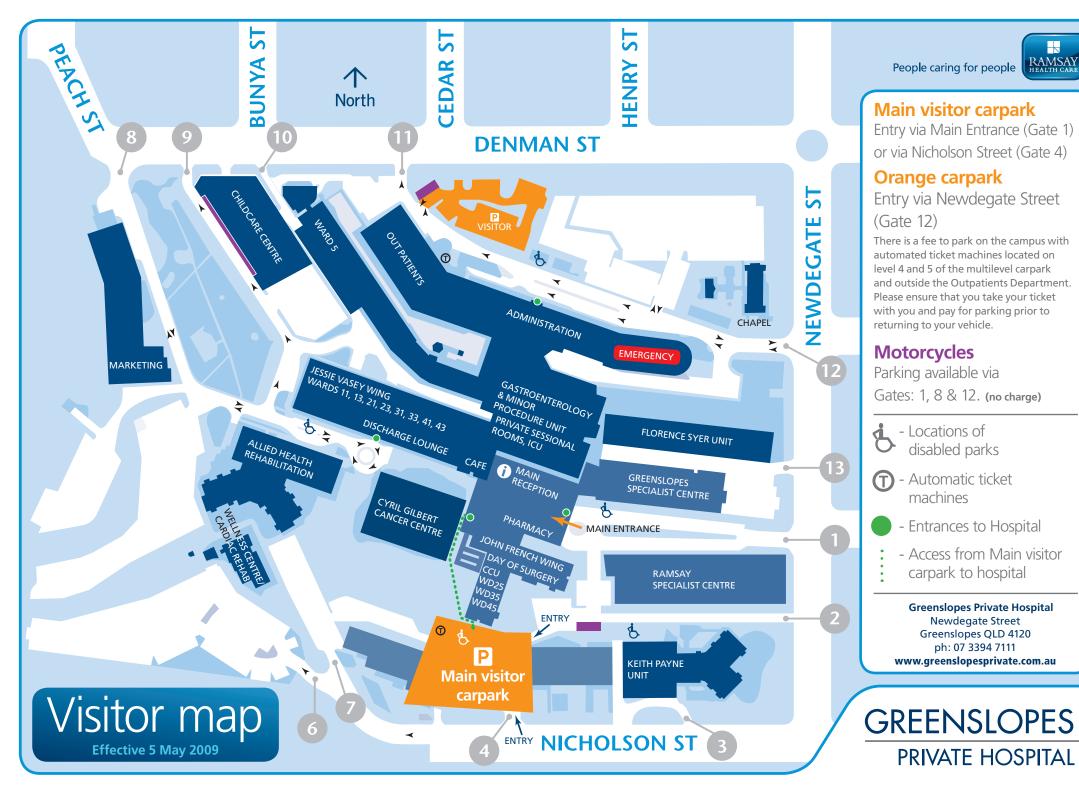

Access to the visitor parking in the Multistorey carpark is accessable via the Main Entrance or via Nicholson Street

Entry points to the hospital

GREENSLOPES
PRIVATE HOSPITAL

PI320A 04/09